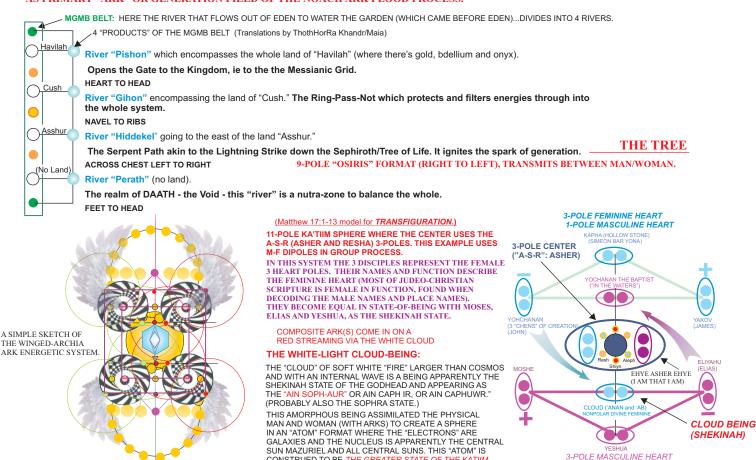

## EDEN (CONTROLLING FOUNDATION OF A PILLAR, ETC.) 5 RIVERS, 4 RIVERS AND LANDS, AS PRIMARY "ARK" OR GENERATION FIELD OF THE NOACH ARK FLOOD PROCESS.

File: Ark Dynamics: Ark ZCT, Merkabahs: "ArkDyn9ArkMerkKatiimStellar01.cdr Copyright 2012, William Buehler

CONSTRUED TO BE THE GREATER STATE OF THE KATIIM

1-POLE SHEKINAH HEART