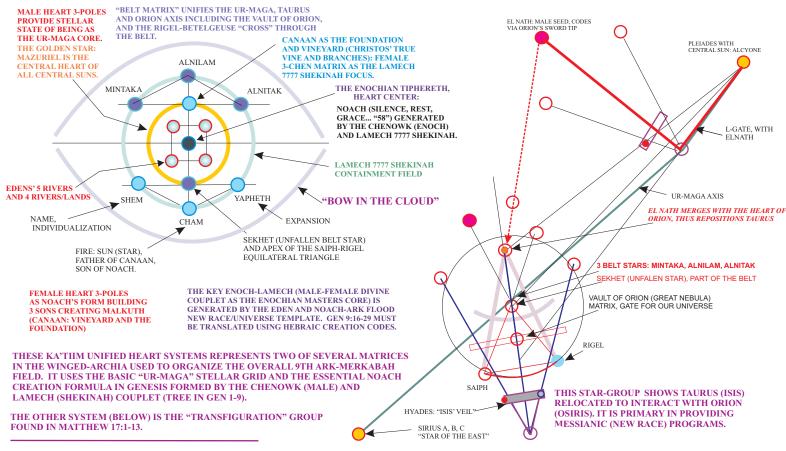

## TWO COMPLEMENTARY ARK CORE KA'TIIM SPHERES

THESE TWO KA'TIIM SUB-SYSTEMS ARE IN A 9-POLE KA'TIIM SPHERE ENERGETIC SYSTEM WHERE THESE ARE CONTAINED BY A "WINGED ARCHIA" AND ARE FORMING THE 9TH ARK MERKABAH COMPOSITE OF ALL 9 ARKS, ALONG WITH THE TOSMULEKTAI (SEKHMET) GOLDEN STATE OF BEING.

(THE PHYSICAL FEMALE HAS 3 ENERGETIC POLES SUPPORTING THE HEART CHAKRA, THE MALE HAS 1, THE MIRRORING "HEAVEN" LEVEL HAS 3 MALE, 1 FEMALE POLE)