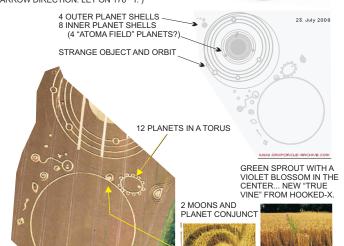

LEY LINK TO WHALE/HUR'ATON BEE MAIN AXIS TO THE ALTON BARNES WHITE HORSE POLE, LEY TANGENT TO SILBURY HILL AND AVEBURY HENGE (ARROW DIRECTION: LEY ON 1780 T.)

PROGRAMMABLE SYSTEM PROJECTS A STAR-BIRD ARK IN THE OTHER, PLANETARY FORMATION. THESE 2 SYSTEMS ARE IN THE HOOKED-X HORIZONTAL TELEDISK SPINNER, AS A GYRO AROUND THE CENTRAL AXIS. THIS SYSTEM IS PROBABLY A TORUS AXIS WITH PLANETS IN THE TORUS

SUMMARY: THIS SYSTEM APPEARS TO HAVE METATRONIC UNIVERSE "NEW EARTH-STAR" ASCENSION (TRANSITION) PROGRAMS WHICH BEGIN IN 2008 INCLUDING THE 8-8-8 BEGINNING IN THE X'TAPAS LEY FROM ANGKOR WAT TO THE GULF OF MEXICO THROUGH BEIJING (OLYMPICS) KEYED THROUGH THIS "ALIKAR" GRID INCLUDING GLASTONBURY.