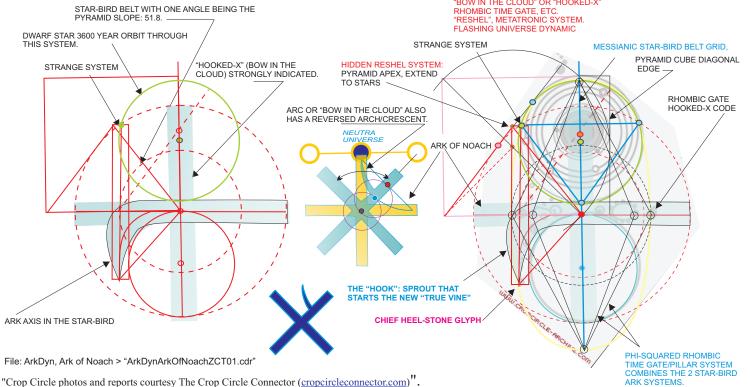

## THESE TWO SYSTEMS CRITICAL IN MANAGING THE WHOLE AVEBURY ASCENSION MATRIX

LEY LINK TO THE KEY 8-8-8 FORMATION CENTER VIA SILBURY HILL CENTER, LOADS THE ALTON BARNES WHITE HORSE PRIMARY POLE, CREATES THE CRITICAL INITIAL GLASTONBURY GRIDS.

LEY LINK TO WHALE/HUR'ATON BEE MAIN AXIS TO THE ALTON BARNES WHITE HORSE POLE, LEY TANGENT TO SILBURY HILL AND AVEBURY HENGE (ARROW DIRECTION: LEY ON 1780 T.)

PROGRAMMABLE SYSTEM PROJECTS A STAR-BIRD ARK IN THE OTHER, PLANETARY FORMATION. THESE 2 SYSTEMS ARE IN THE HOOKED-X HORIZONTAL TELEDISK SPINNER, AS A GYRO AROUND THE CENTRAL AXIS. THIS SYSTEM IS PROBABLY A TORUS AXIS WITH PLANETS IN THE TORUS

SUMMARY: THIS SYSTEM APPEARS TO HAVE METATRONIC UNIVERSE "NEW EARTH-STAR" ASCENSION (TRANSITION) PROGRAMS WHICH BEGIN IN 2008 INCLUDING THE 8-8-8 BEGINNING IN THE X'TAPAS LEY FROM ANGKOR WAT TO THE GULF OF MEXICO THROUGH BEIJING (OLYMPICS) KEYED THROUGH THIS "ALIKAR" GRID INCLUDING GLASTONBURY.

THE STELL AR SYSTEM INVOLVED IS RIGEL IN ORION. THE "ALIKAR" FXPANDS IN 2010. USING A GRID OF OVER 50 FORMATIONS AND THE ORION-SIRIUS HENGES IN N. ENGLAND.

SYSTEMS INVOLVED: STAR-BIRD BELT GRIDS (FORMS STAR ARKS)
STAR-BIRD BELT GRIDS (FORMS STAR ARKS)
ARK OF NOACH-CHEN ("NOACH'S ARK")
"BOW IN THE CLOUD" OR "HOOKED-X"
RHOMBIC TIME GATE, ETC.
"RESHEL", METATRONIC SYSTEM. FLASHING UNIVERSE DYNAMIC