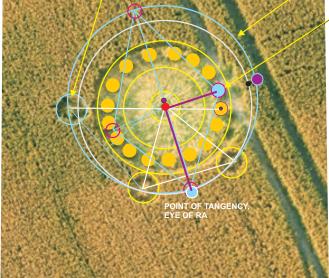

## "THE BLOSSOM"(NEW TRUE-VINE)...accesses the ZENHIDRON CRYSTALLEX TRANSMISSION: "HA'REEM" MEMBRANE LINKAGE SYSTEM (RINGS MAY BE OPERATED AS A "COMBINATION LOCK" FOR THOUSANDS OF VARYING EFFECTS.)

THIS MULTI-LEVEL SYSTEM CAN "STACK" HARMONIC TEMPLATES TO FORM MANY SYSTEM AND STATE-OF-BEING COMBINATIONS. IT APPEARS TO BE AN INTERFACE MATRIX FOR TRANSLATING PRIMAL FLAME GEOMETRIES FROM THE "MIND/HEART OF GOD (UNMANIFEST) VIA THE HA'REEM MEMBRANE INTO THE INDIVIDUALIZED, POLARIZED UNIVERSES, REGISTERING IN THE GREATER AND SUPRA-AKASHIC RECORDS, NOW BECOMING DIRECTLY ACCESSIBLE TO HUMANITY.

THE "RESHEL", WITH "EYE OF RA" RHOMBIC GATES (SPECIFICALLY THE "AERIOPAX") IS THE PRIMARY SYSTEM HERE. THIS FORMATION HAS RESONANT TEMPLATES: (1) SEKHMET: MOUTH OF THE LION, (2) PYRAMID'S MIDDIN CHAMBER, (3) ARK OF NOACH AND PLATINUM ARK, (4) ARK OF THE BRAZEN SEA, THE "BLOSSOM" GENERATING THE NEW TRUE-VINE. THIS MAY ALSO RELATE TO THE 44:44 STARGATE AND LP-40 TRIGGER

## THE "16": 16 POLES IN THE RESHEL: AERIOPAX "VAULT OF THE 3000 LOTUM":

Thoth: "(The Aeriopax) ... is a geometric for bringing together the Attasic Universe as a point of mind. Not in a physical sense, but as a hologram in the mind, enabling that sentience to sustain passage through conflicting time gates....the Aeriopax harmonic...is a grid of time reality exchange. Once activated, the grid allows the passage between multi-layered time fields without distortion. There are 16 reference nodes: those points of synapse which create a referral of information through the grid. There are 6 matrices in which to create virtual reality fields and the rhombic spinning field in the center. This spinning field is the 'time tunnel' or vehicle for movement within the entire process. The parallel bar is the 'core accelerator': charging, discharging and maintaining the energy separation between realities. Without the core accelerator all interacting realities would become enmeshed with one another.