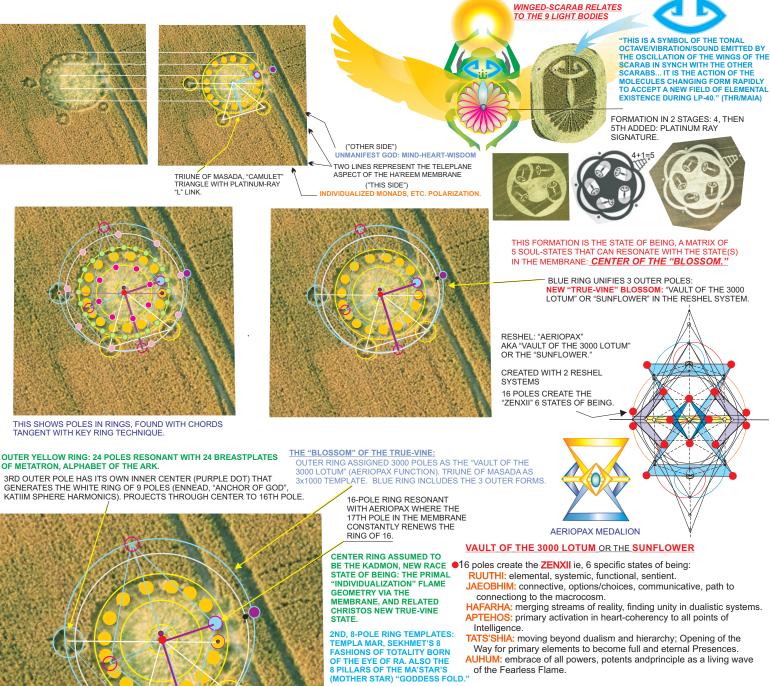

## "THE BLOSSOM"(NEW TRUE-VINE)...accesses the ZENHIDRON CRYSTALLEX TRANSMISSION: "HA'REEM" MEMBRANE LINKAGE SYSTEM (RINGS MAY BE OPERATED AS A "COMBINATION LOCK" FOR THOUSANDS OF VARYING EFFECTS.)

THIS MULTI-LEVEL SYSTEM CAN "STACK" HARMONIC TEMPLATES TO FORM MANY SYSTEM AND STATE-OF-BEING COMBINATIONS. IT APPEARS TO BE AN INTERFACE MATRIX FOR TRANSLATING PRIMAL FLAME GEOMETRIES FROM THE "MIND/HEART OF GOD (UNMANIFEST) VIA THE HA'REEM MEMBRANE INTO THE INDIVIDUALIZED, POLARIZED UNIVERSES, REGISTERING IN THE GREATER AND SUPRA-AKASHIC RECORDS, NOW BECOMING DIRECTLY ACCESSIBLE TO HUMANITY.

THROUGH EXPANDED "HEART COHERENCY" WE HAVE EXPERIENCED A BLUE FIELD BEYOND THE MEMBRANE AND TWO STATES OF BEING IN THE MEMBRANE. THE BLUE FIELD PROBABLY IS GENERATED AS A FORM OF BLUE SOPHRA SUPPORTING BLUE HOLES AND BLUE NEEDLES. IT APPEARS TO BE THE BASIS OF THE "PLATINUM RAY" STATE AND FUNCTION ACTS IN CONCERT WITH THE OTHER "NOBLE-METAL": GOLD.

THE "RESHEL", WITH "EYE OF RA" RHOMBIC GATES (SPECIFICALLY THE "AERIOPAX") IS THE PRIMARY SYSTEM HERE. THIS FORMATION HAS RESONANT TEMPLATES: (1) SEKHMET: MOUTH OF THE LION, (2) PYRAMID'S MIDDIN CHAMBER, (3) ARK OF NOACH AND PLATINUM ARK, (4) ARK OF THE BRAZEN SEA, THE "BLOSSOM" GENERATING THE NEW TRUE-VINE. THIS MAY ALSO RELATE TO THE 44:44 STARGATE AND LP-40 TRIGGER

## THE "16": 16 POLES IN THE RESHEL: AERIOPAX "VAULT OF THE 3000 LOTUM":

Thoth: "(The Aeriopax) ... is a geometric for bringing together the Attasic Universe as a point of mind. Not in a physical sense, but as a hologram in the mind, enabling that sentience to sustain passage through conflicting time gates....the Aeriopax harmonic...is a grid of time reality exchange. Once activated, the grid allows the passage between multi-layered time fields without distortion. There are 16 reference nodes: those points of synapse which create a referral of information through the grid. There are 6 matrices in which to create virtual reality fields and the rhombic spinning field in the center. This spinning field is the 'time tunnel' or vehicle for movement within the entire process. The parallel bar is the 'core accelerator': charging, discharging and maintaining the energy separation between realities. Without the core accelerator all interacting realities would become enmeshed with one another.

"Ancient programs once embedded into the whole etheric crystal of the Earth are becoming re-spatialized in the current space-time of Earth in order to carry NEW and yet connective codes of cosmic ONENESS out into the whole Earth system. The "NAMBIM" is the name we give to this dynamic which is being created by the 16 fractals in the earth. "Nambim" is an resolution and direction to the planetary grids. It qualifies, enhances and modifies, according to FUTURE programs, rather than ancient ones. It is true that the original Light program of the etheric crystal is from an ancient origin, but the fractals are able to reach into the future to receive the new codes, directing them into the present reality. Therefor, this is not purely a regional event, but will effect the entire planet.'