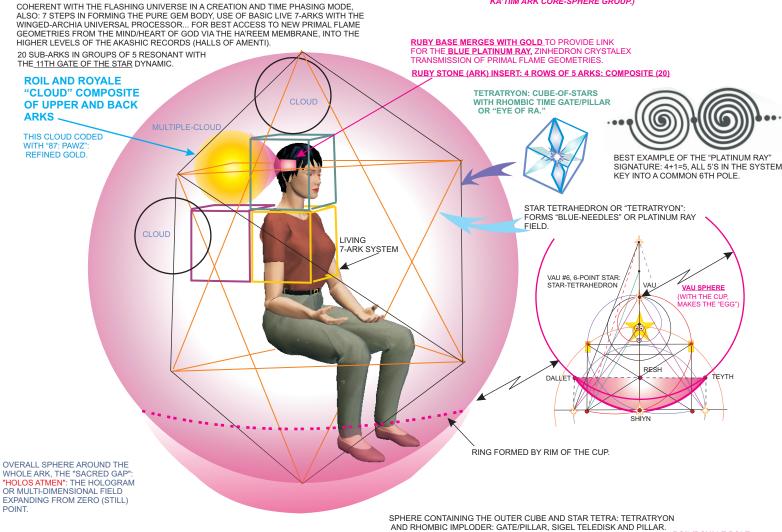

OVERALL SPHERE AROUND THE

WHOLE ARK, THE "SACRED GAP"

OR MULTI-DIMENSIONAL FIELD EXPANDING FROM ZERO (STILL)

KOBAL SPHERE INSIDE THE STAR-TETRA

6 SIDES ("SEATS") OF EACH CUBE HAVE "CLOUDS", RESHEL CONTROLLED

POINT.

"HOLOS ATMEN": THE HOLOGRAM

GOLD CUBE: INNER CUBE FOR THE ORACLE CUBE PROVIDES METATRONIC CODING AND AN OUTER CUBE FUNCTION FOR THE CORE, 2ND CONTINUUM

CORE ARK-CUBE ACTIVATOR: ABARAX NAME, PRIMARY INNER CUBE ESSENTIAL NEUTRA UNIV. CUBE. NEW RACE/EARTH STAR REALITY.

("ABARAX: HE/SHE THAT COMES BEFORE THE BEGINNING, A POWER NAME, 6TH.)

**ROIL/ROYALE POLE**