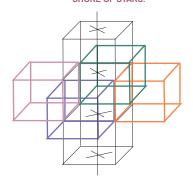

CUBE-ARKS EACH HAVE TWO FUNCTIONS: "OUTER" AS THE PULSING (FLASHING UNIVERSE) QUANTUM ("Q") CUBE IMPLODING AND REGENERATING. THE "INNER" AS THE NEUTRA UNIVERSE STATE OF CONTINUITY OF BEING. THESE RELATE TO THE HUMAN'S "5 NAMES" WITH A 6TH BEING A HIGH-SOUL CREATION ACTION OR "POWER" NAME REFERRED TO AS "ABARAX: HE/SHE BEFORE THE **BEGINNING.**'

## BASIC 7-ARK (ARK OF AN) MATRIX IN THE HUMAN:

EACH ARK IS A UNIT OF 5 CONCENTRIC CUBE-ARKS.