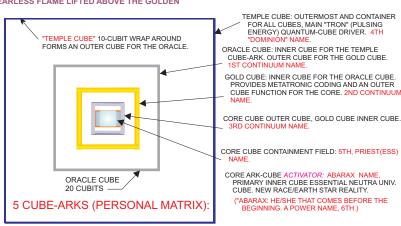

TEMPLE CUBE: OUTERMOST AND CONTAINER FOR ALL CUBES, MAIN "TRON" (PULSING ENERGY) QUANTUM-CUBE DRIVER, 4TH

ORACLE CUBE: INNER CUBE FOR THE TEMPLE CUBE-ARK. OUTER CUBE FOR THE GOLD CUBE. 1ST CONTINUUM NAME.

POINT.

"HOLOS ATMEN": THE HOLOGRAM

GOLD CUBE: INNER CUBE FOR THE ORACLE CUBE PROVIDES METATRONIC CODING AND AN OUTER CUBE FUNCTION FOR THE CORE, 2ND CONTINUUM

CORE ARK-CUBE ACTIVATOR: ABARAX NAME, PRIMARY INNER CUBE ESSENTIAL NEUTRA UNIV. CUBE. NEW RACE/EARTH STAR REALITY.

("ABARAX: HE/SHE THAT COMES BEFORE THE BEGINNING, A POWER NAME, 6TH.)

**ROIL/ROYALE POLE**