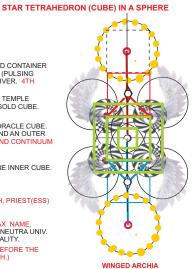

TEMPLE CUBE: OUTERMOST AND CONTAINER FOR ALL CUBES, MAIN "TRON" (PULSING ENERGY) QUANTUM-CUBE DRIVER, 4TH

ORACLE CUBE: INNER CUBE FOR THE TEMPLE CUBE-ARK. OUTER CUBE FOR THE GOLD CUBE. 1ST CONTINUUM NAME.

OVERALL SPHERE AROUND THE

WHOLE ARK, THE "SACRED GAP"

OR MULTI-DIMENSIONAL FIELD EXPANDING FROM ZERO (STILL)

KOBAL SPHERE INSIDE THE STAR-TETRA

6 SIDES ("SEATS") OF EACH CUBE HAVE "CLOUDS", RESHEL CONTROLLED

POINT.

"HOLOS ATMEN": THE HOLOGRAM

GOLD CUBE: INNER CUBE FOR THE ORACLE CUBE PROVIDES METATRONIC CODING AND AN OUTER CUBE FUNCTION FOR THE CORE, 2ND CONTINUUM

CORE ARK-CUBE ACTIVATOR: ABARAX NAME, PRIMARY INNER CUBE ESSENTIAL NEUTRA UNIV. CUBE. NEW RACE/EARTH STAR REALITY.

("ABARAX: HE/SHE THAT COMES BEFORE THE BEGINNING, A POWER NAME, 6TH.)

**ROIL/ROYALE POLE**