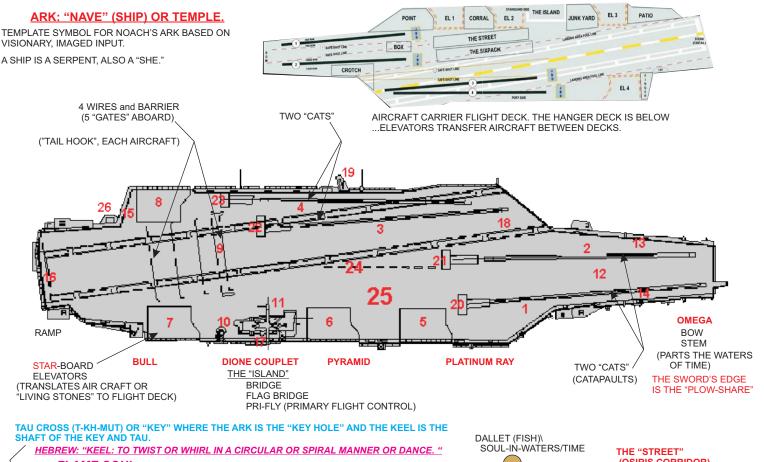

"COLD CATS" SYMBOL = "COLD SHOT": INOP, FAULTY CATAPAULT AND LAUNCH.

INTERPRETED: NEED FOR AIRCRAFT OR BEING "IN THE CORRIDOR" TO GENERATE OWN POWER FOR FLIGHT. "GOING BALLISTIC" WOULD POWER-OFF BUT CARRY ON BY OWN (SPIRITUAL) SPEED VS GRAVITY VECTORS. THIS WOULD ALSO IMPLY ABILITY TO CIRCLE THE PLANET (CHOSEN FOUNDATION STONE IN ZION, RESH) AND ABILITY TO ESTABLISH "ZERO POINT" LINK VIA THE T-KH-MUT ARK SYSTEM, THE SHIP/ARK BEING THE "KEY/CHEY-HOLE/ SACRED GAP" TO SOURCE/ACTIVATOR.

THE SHIP IS A TOTAL OR "COMPLETE" (KHEEL) CITY OR MACHENAIM, WITH COMPLEX SOCIETY OF CREW SPECIALTIES, DIVISIONS, COMMAND AND CONTROL.

THE HIGHER APPLICATION: THE SHIP IS SELF-CONTAINED WITHIN THE SEAS OF TIME OR "MAR"; AS THE "ONIY: APPROACH, CONTRACTION, SHIP, CONVEY" AS SPELLED "ALEPH (BULL, ETC... CHIEF FRIEND/TEACHER, DIVINE LETTER)- NUN (DRAWN AS A SERPENT. PERPETUAL LIFE: SPROUT)- YOD (DRAWN AS BENT ARM, OPEN PALM OR TIME GATE: POWER, DOMNION) THIS WORD ALSO RELATES TO THE AIN OR "NOTHING." IN EFFECT IT IS THE ARK IN THE SACRED GAP.

IT CAN BE VIEWED AS A CONTINUUM OR WORLD WITHIN ITSELF, CAPABLE OF "LAUNCHING/RECOVERING" PROJECTIONS OF ITSELF AND POWER FOCI AT ANY NUMBER OF REMOTE POINTS, WITH EXTENDED SYSTEMS OF PERCEPTION, EVALUATION, AND APPLICATIONS. IN THE METATRONIC RETRANSLATION IT CAN CONNECT WITH "SHORE" LINKS AND PROVIDE MEDICAL, FOOD, WATER, COMMUNICATIONS, POWER, AIR ASSISTANCE, COMMAND AND CONTROL FACILITIES.

ACCORDING TO THOTH, THE USA IS TO PROVIDE THE WORLD SOUL IT'S "ZAYIN" OR ZION/SION POLE ...THE "ZAYIN" PENTA-APEX IN THE RESHEL METATRONIC SYSTEM. THE "CARRIER" CARRIES THE EXTREMELY FOCUSED AND EFFICIENT BEST REPRESENTATION OF THE NATION OR "ZION" STATE AND FUNCTION. IT IS AN EMBODIMENT OR FORMATION OF A SPIRITUAL DYNAMIC AND STATE OF BEING.

File: Ark Dynamics: "ArkDynShipSymbol01.cdr

Copyright 2011, William Buehler

Carrier flight deck graphic from: http://navysite.de/cvn/flightdeck.htm