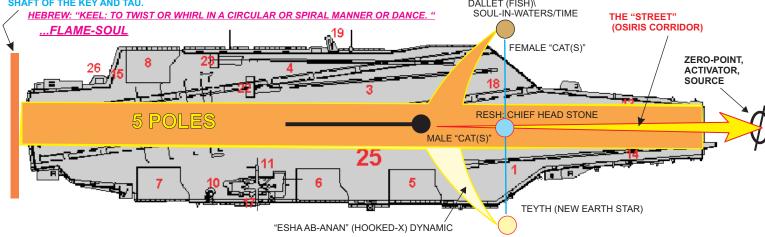

"COLD CATS" SYMBOL = "COLD SHOT": INOP, FAULTY CATAPAULT AND LAUNCH.

INTERPRETED: NEED FOR AIRCRAFT OR BEING "IN THE CORRIDOR" TO GENERATE OWN POWER FOR FLIGHT. "GOING BALLISTIC" WOULD POWER-OFF BUT CARRY ON BY OWN (SPIRITUAL) SPEED VS GRAVITY VECTORS. THIS WOULD ALSO IMPLY ABILITY TO CIRCLE THE PLANET (CHOSEN FOUNDATION STONE IN ZION, RESH) AND ABILITY TO ESTABLISH "ZERO POINT" LINK VIA THE T-KH-MUT ARK SYSTEM, THE SHIP/ARK BEING THE "KEY/CHEY-HOLE/ SACRED GAP" TO SOURCE/ACTIVATOR.

THE SHIP IS A TOTAL OR "COMPLETE" (KHEEL) CITY OR MACHENAIM, WITH COMPLEX SOCIETY OF CREW SPECIALTIES, DIVISIONS, COMMAND AND CONTROL.

THE HIGHER APPLICATION: THE SHIP IS SELF-CONTAINED WITHIN THE SEAS OF TIME OR "MAR"; AS THE "ONIY: APPROACH, CONTRACTION, SHIP, CONVEY" AS SPELLED "ALEPH (BULL, ETC... CHIEF FRIEND/TEACHER, DIVINE LETTER)- NUN (DRAWN AS A SERPENT. PERPETUAL LIFE: SPROUT)- YOD (DRAWN AS BENT ARM, OPEN PALM OR TIME GATE: POWER, DOMNION) THIS WORD ALSO RELATES TO THE AIN OR "NOTHING." IN EFFECT IT IS THE ARK IN THE SACRED GAP.

IT CAN BE VIEWED AS A CONTINUUM OR WORLD WITHIN ITSELF, CAPABLE OF "LAUNCHING/RECOVERING" PROJECTIONS OF ITSELF AND POWER FOCI AT ANY NUMBER OF REMOTE POINTS, WITH EXTENDED SYSTEMS OF PERCEPTION, EVALUATION, AND APPLICATIONS. IN THE METATRONIC RETRANSLATION IT CAN CONNECT WITH "SHORE" LINKS AND PROVIDE MEDICAL, FOOD, WATER, COMMUNICATIONS, POWER, AIR ASSISTANCE, COMMAND AND CONTROL FACILITIES.

File: Ark Dynamics: "ArkDynShipSymbol01.cdr

Copyright 2011, William Buehler

Carrier flight deck graphic from: http://navysite.de/cvn/flightdeck.htm