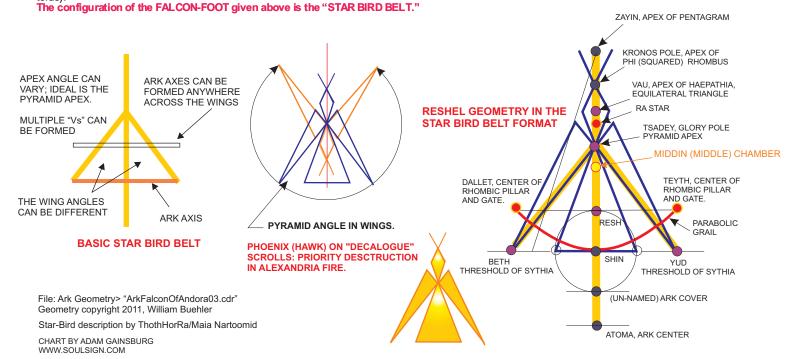

## "STAR-BIRD-BELT" HARMONICS OF THE MARS-VENUS CONJUNCTION

## STAR BIRD BELT DYNAMIC DESCRIBED:

Thoth: The "Falcon of Andora" is the Bird that awakens - it tears open the containment field with it's talons and then reaches into the "ark" with it's beak to extract the beating heart, which it eats. While this may seem a violent symbology - it is all an act of LOVE. Once the Heart of the Sacred is taken from the vault / ark and consumed by the Great Bird of Light, it can never be the same again - it is TRANSFORMED into the vehicle or merkabah of PURE BEING.

Yes, the Falcon and "hawk design" are the same dynamic. When creating the Aeriopax, the Falcon is fully engaged in "consuming the heart."

Main dynamic path / function of the LP40 "Opening of the Lotus." (NOT the galaxy "unfolding Lotus" - but the New Earth Lotus dynamic - which of course, leads to the latter.): http://www.spiritmythos.org/earth/NES/nes\_open\_lotus.html

The Falcon of Andora is a HORUS dynamic - an aspect of the whole "HOR'RA" (Tree of Life sephirothic lightning path transformed into a whirling torus).