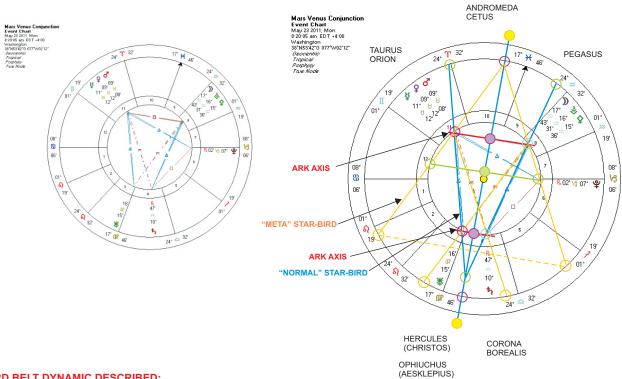

## "STAR-BIRD-BELT" HARMONICS OF THE MARS-VENUS CONJUNCTION

## STAR BIRD BELT DYNAMIC DESCRIBED:

Thoth: The "Falcon of Andora" is the Bird that awakens - it tears open the containment field with it's talons and then reaches into the "ark" with it's beak to extract the beating heart, which it eats. While this may seem a violent symbology - it is all an act of LOVE. Once the Heart of the Sacred is taken from the vault / ark and consumed by the Great Bird of Light, it can never be the same again - it is TRANSFORMED into the vehicle or merkabah of PURE BEING.

The Falcon of Andora is a HORUS dynamic - an aspect of the whole "HOR'RA" (Tree of Life sephirothic lightning path transformed into a whirling torus).