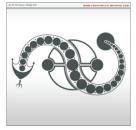

## "HOOK" (HOOKED-X) FORMATIONS

BARBURY CASTLE: 2 JULY 2011 NOTE 2 OUTSIDE POLES IN AN "L" (?) FORM. THESE ALSO LOOK LIKE THE NEW M-STRA CELLS CODING RED BLOOD CELLS.

w.cropcircleconnector.com/2011/barburycastle/barburycastle2011b.html