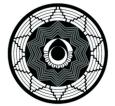

## "NUMOSIS": PLATINUM-RAY SIGNATURE (CRITICAL!)

THIS SYSTEM IS USED IN THE PLATINUM-ARK (HIEROPHANT OF THE SUL'OMON TEMPLE, ARK OF THE BRAZEN SEA" APPLICATION RELATING TO THE NEW RACE, KADMON, ARK).

This is the sending of universal signal geometries through two conduits into order to reverse the current. This "reversed" current becomes the mirror image of the human element. Once the mirror image is created it can move through membrane into the New Earth Star Pure Gem - it becomes the Pure Gem body actualized. It is a highly specialized form of mitosis within the DNA (not cells).

However, this does apply to the Platinum Ray Signature – as it is the impression of the "signature" on the DNA that activates the above process.

The system on the left has one spiral entering the Center but "coming back" outside the Center to continue, it is the regenesis mode of mirror-imaging.

This image will trigger in humanity a deeper connection to the process itself - the re-genesis of human DNA.

This is a "Numosis" Formation: "Numosis" being the term we are giving this highly specialized form of mirror-imaging