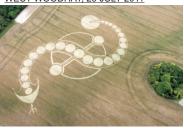

4-UNIT GENERATES THE 5TH, OR THE REVERSE FLOW.

6TH POLE IN COMMON WITH OTHER SYSTEMS OF 5. 6TH POLE OPENS A GAP TO OTHER POLES.

http://www.cropcircleconnector.com/2011/knolldown/knolldown2011a.html

A VERY POWERFUL 7-SYSTEM PLATINUM RAY FORMAT. ARCHANGELIC (SERAPHIM) "ENNEAD" HEAD (RESH) IS THE 5TH ELEMENT FOR THE 7 "4's" ... CONNECTS WITH THE 6TH (FIRE IN PIPE BOWL) WHICH OPENS 5 WAVE SYSTEMS CODED WITH "TOBACCO" LEADING TO THE 7TH (UNSEEN) POLE AS SOURCE. HOWEVER HERE THE TRIPLE-RINGED ENNEAD HEAD IS STREAMING 3 PROGRAMS THROUGH THE PEH SYSTEM

LETTER "PEH": A BENT TUBE, THE MOUTH GENERATING SOUND AND CYCLIC BREATH.

EFFECTIVELY SHIFTING THE 7TH TO A 9 VIBRATION.

"Crop Circle photos and reports courtesy The Crop Circle Connector (cropcircleconnector.com)".