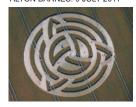

## "HOOK" (HOOKED-X) FORMATIONS

BARBURY CASTLE: 2 JULY 2011 NOTE 2 OUTSIDE POLES IN AN "L" (?) FORM. THESE ALSO LOOK LIKE THE NEW M-STRA CELLS CODING RED BLOOD CELLS.

w.cropcircleconnector.com/2011/barburycastle/barburycastle2011b.html