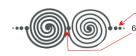

## "NUMOSIS": PLATINUM-RAY SIGNATURE (CRITICAL!)

THIS SYSTEM IS USED IN THE PLATINUM-ARK (HIEROPHANT OF THE SUL'OMON TEMPLE, ARK OF THE BRAZEN SEA" APPLICATION RELATING TO THE NEW RACE, KADMON, ARK).

This is the sending of universal signal geometries through two conduits into order to reverse the current. This "reversed" current becomes the mirror image of the human element. Once the mirror image is created it can move through membrane into the New Earth Star Pure Gem - it becomes the Pure Gem body actualized. It is a highly specialized form of mitosis within the DNA (not cells).

However, this does apply to the Platinum Ray Signature – as it is the impression of the "signature" on the DNA that activates the above process.

The system on the left has one spiral entering the Center but "coming back" outside the Center to continue, it is the regenesis mode of mirror-imaging.

This image will trigger in humanity a deeper connection to the process itself - the re-genesis of human DNA.

This is a "Numosis" Formation: "Numosis" being the term we are giving this highly specialized form of mirror-imaging