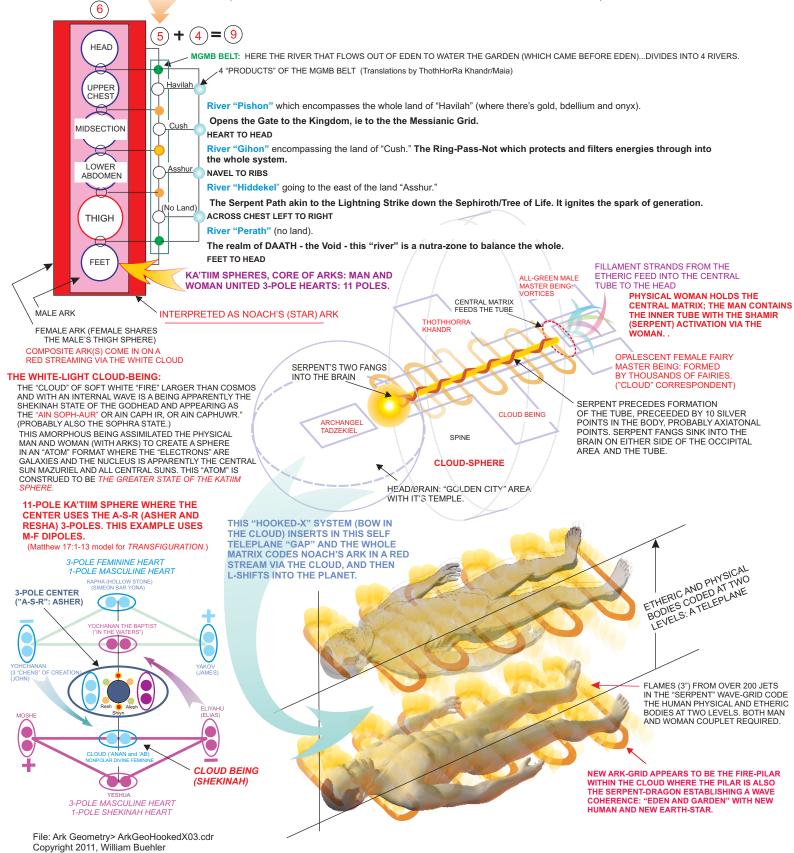

## BOW-IN-CLOUD, EDEN and the HOOKED-X:

(NOTE "ELIXIR OF THE AIN-SOPH" WOULD RELATE TO THE "CLOUD BEING" DESCRIBED BELOW.)