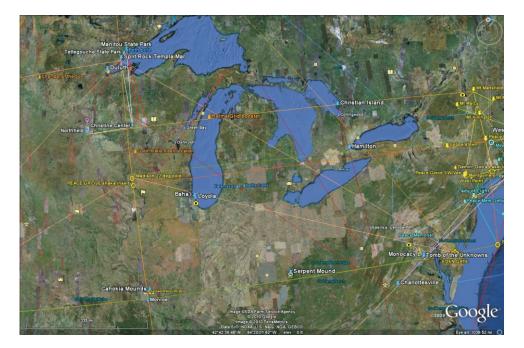

## "L" GRID IN SHEKINAH-SOLOMAE TEMPLE OF LIGHT

NORTHFIELD: SPLIT ROCK "TEMPLA MAR" (2ND): CHRISTINE CENTER (SHAKA LINKS: MT MANSFIELD IN "TREES OF PEACE" GRID and MT GRAND TETON IN HEART CHAKRA OF THE PLANETARY METATRONIC "ASCENSION GRID" (4TH CHAKRA OF 12)