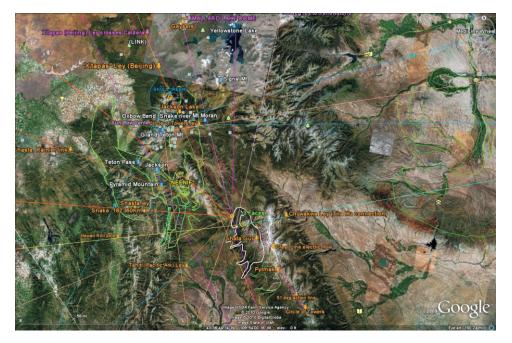

JACKSON, WY, HEART CHAKRA (ASCENSION GRID). SHOWS 4 MAJOR BEINGS IN THE LAND ("GREEN MAN" EFFECT). SPLIT ROCK TEMPLA MAR "L" LEY THROUGH EYE OF "LADY OF THE GRAND TETON" TO MT. GRAND TETON. WHITE BISON WALKS THE BEIJING (X'TAPAS) LEY (FROM ANGKOR WAT TO GULF OF MEXICO) CENTRAL PILLAR/EDEN TREE IN SHEKINAH-SOLOMAE TEMPLE. THE BISON FOCUSES MANY LINKS FROM AROUND THE WORLD. FACILITATES INTERACTION WITH THE YELLOWSTONE SUPER VOLCANO.