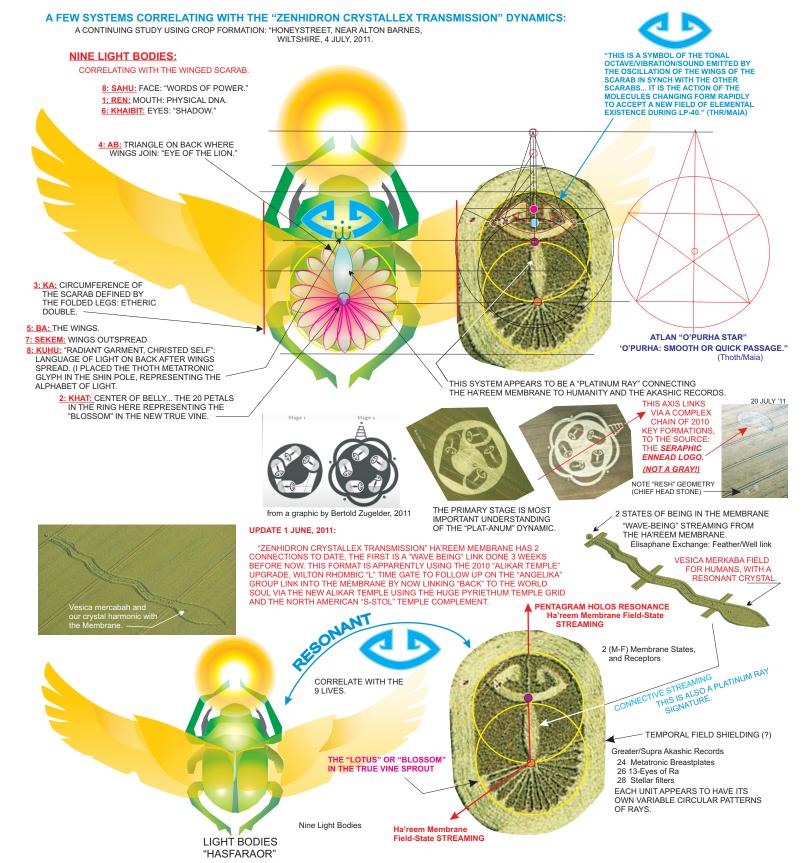

HasfaraOR – an ancient scarab carved of emerald that lies in the Sky Lotus Pyriethum near Lake Moeris in Egypt.

The HasfaraOR is a touch stone or nexus for several different energy lines within the giant underground complex of the Sky Lotus of Lake Meoris in Egypt. It's "surrogate" opens the scroll on some basic levels of the HasfaraOr which connects to very dynamic energies meant for purification and divine harmonics

File: EarthGridsAlikarABarnesHrseAxis02(Scarab).cdr Geometry copyright 2011, William Buehler Akashic translation: ThothHorRa/Maia Nartoomid

"Crop Circle photos and reports courtesy The Crop Circle Connector (cropcircleconnector.com)".