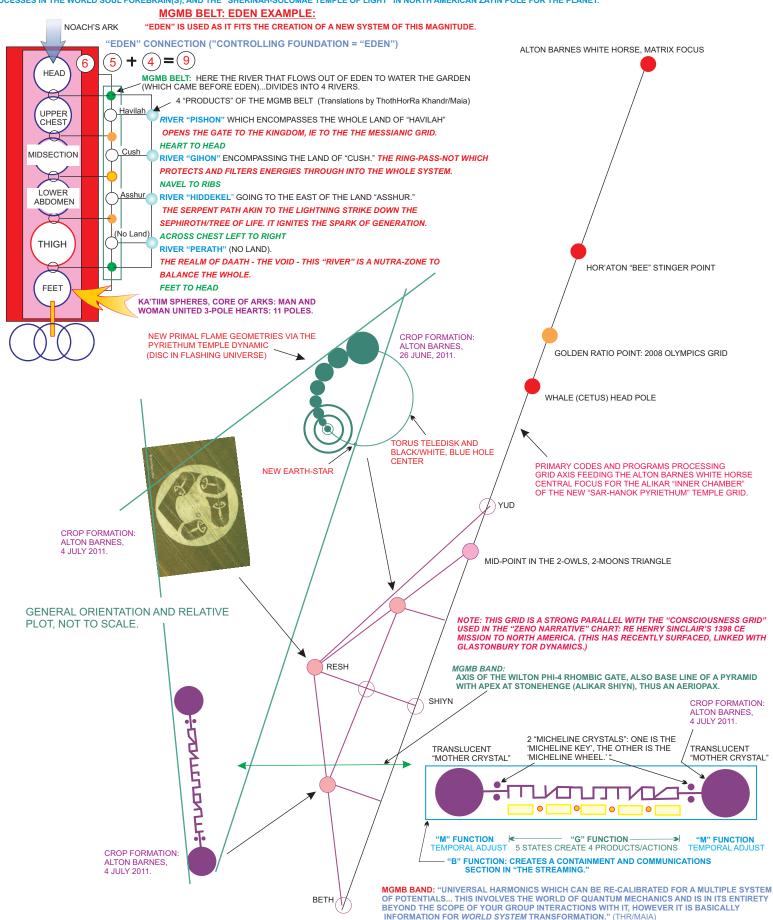

OVERVIEW: THIS RESHEL MATRIX USES THE WILTON PHI-4 (4 RHOMBUS TIME GATES) CREATED IN THE 2010 TEMPLE GRID TO TAP INTO USING THE "MGMB" FORMATION TO TRANSLATE MAJOR NEW "FLAME GEOMETRIES" USING THE "HOLOS" SEED FORMATION AS A RESH POLE TO FEED INTO THE ALTON BARNES WHITE HORSE MATRIX (AVEBURY) VIA THE CETUS (WHALE) AND HOR'ATON BEE SYSTEMS FOR ATTUNING THE STREAMING TO ANY ARK SYSTEM IN ANY UNIVERSE, AND THE NEEDED AXIATONAL CALIBRATIONS, TO CODE ALL ALIKAR (SAR-HANOK PYRIETHUM TEMPLE) PROCESSES IN THE WORLD SOUL FOREBRAIN(S), AND THE "SHEKINAH-SOLOMAE TEMPLE OF LIGHT" IN NORTH AMERICAN ZAYIN POLE FOR THE PLANET.