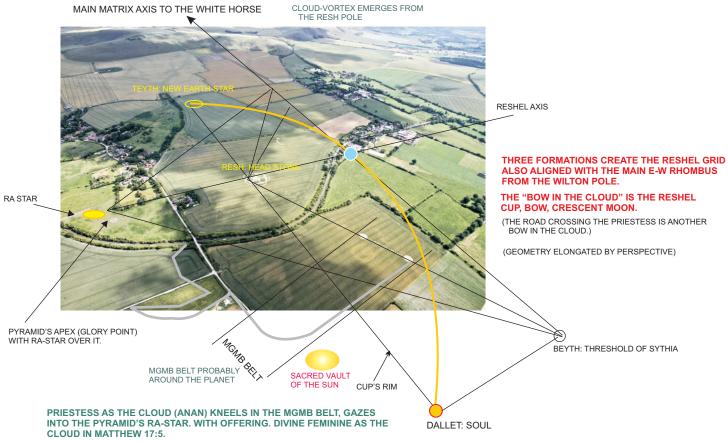

Images John Montgomery Copyright 2011

(JOAN SEES THE CLOUD AS A CAT.)

File: EarthGridsAlikarABarnesHrseAxis05.cdr geometry copyright 2011, William Buehler

Images John Montgomery Copyright 2011

"Crop Circle photos and reports courtesy The Crop Circle Connector (cropcircleconnector.com)"

 $http://www.spiritmythos.org/TM/divine-fire/rastar.html \ \ (RA-STAR\ DESCRIBED)$ 

http://www.spiritmythos.org/TM/divine-fire/starcap.html