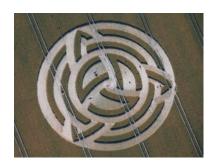

## "ALIKAR" EARTH GRID IN THE UK, ALTON BARNES "WHITE HORSE" MATRIX CROP FORMATIONS GRID FORMED 2010 AND 2011 CE.

CREATION COMPARISON USING THE SAME FORMATION: "CAVALERA CONSPIRACY" USES THIS LOGO.

NOACH'S ARK COMM-FRAME USES THE RECTANGLE FOR COMMUNICATION AND LOADING CREATION GEOMETRIES... PLATINUM RAY. *INSERT SELAH CORRECTIONS TO "ADJUST" TO A METATRONIC SYSTEM* USING THE GOLDEN RATIO RHOMBIC GATE/PILLAR IN THE RESHEL. THIS ALSO REQUIRES RECENTERING.

THREE FORMATIONS PRECEDED THIS ONE, ESTABLISHING A RESHEL GRID, MGMB BAND CONTROL AND UNIVERSAL HOLOS OR "SEED" SYSTEM LINKING WITH THE HA'REEM MEMBRANE. THIS PHASES WITH THE SAME IN THE REMARKABLE FORMATIONS-GRID OF 2010 USING THE RHOMBIC SYSTEM; THIS NEW ONE IS IN THE SAME MGMB GRID LOCATION AND IS TRANSFERRING ALL TO THE ALTON BARNES WHITE HORSE MATRIX FEEDING AVEBURY.