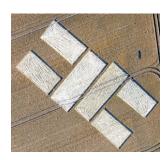

NOACH'S ARK COMM-FRAME ACCESSES TWO STATES IN THE HA'REEM MEMBRANE. ONE IS FORMED AS "WAVE" BEINGS STRONGLY RESEMBLING THE "WOOD GRAIN" PATTERN IN THIS FORMATION.

THE TWO TRANSVERSE BARS APPEAR TO FORM A TELEPLANE UNIFYING THE STREAMING FROM EXTREME DIFFERENCES IN STATES, USING THE RESHEL AND ITS UNIVERSAL GATES/PILLARS FOR COMMUNICATIONS AND ALL CONNECTIONS. THE TWO PAIRS OF AXIAL BARS "BRACKET" AND PHASE-MATCH THE HA'REEM MEMBRANE BETWEEN THEM. THIS AXIS ALIGNS WITH THE ZAYIN POLE IN THE NEW RESHEL SYSTEM AND IS IN THE CONTROL AREA OF THE TAU-CROSS USING THE "FRAME."