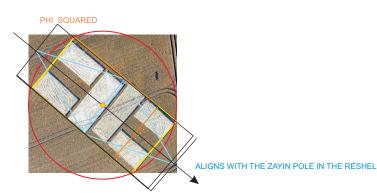

## "ALIKAR" EARTH GRID IN THE UK, ALTON BARNES "WHITE HORSE" MATRIX CROP FORMATIONS GRID FORMED 2010 AND 2011 CE.

CREATION COMPARISON USING THE SAME FORMATION: "CAVALERA CONSPIRACY" USES THIS LOGO.

NOACH'S ARK COMM-FRAME USES THE RECTANGLE FOR COMMUNICATION AND LOADING CREATION GEOMETRIES... PLATINUM RAY. *INSERT SELAH CORRECTIONS TO "ADJUST" TO A METATRONIC SYSTEM* USING THE GOLDEN RATIO RHOMBIC GATE/PILLAR IN THE RESHEL. THIS ALSO REQUIRES RECENTERING.

NOACH'S ARK COMM-FRAME ACCESSES TWO STATES IN THE HA'REEM MEMBRANE. ONE IS FORMED AS "WAVE" BEINGS STRONGLY RESEMBLING THE "WOOD GRAIN" PATTERN IN THIS FORMATION.

THE TWO TRANSVERSE BARS APPEAR TO FORM A TELEPLANE UNIFYING THE STREAMING FROM EXTREME DIFFERENCES IN STATES, USING THE RESHEL AND ITS UNIVERSAL GATES/PILLARS FOR COMMUNICATIONS AND ALL CONNECTIONS. THE TWO PAIRS OF AXIAL BARS "BRACKET" AND PHASE-MATCH THE HA'REEM MEMBRANE BETWEEN THEM. THIS AXIS ALIGNS WITH THE ZAYIN POLE IN THE NEW RESHEL SYSTEM AND IS IN THE CONTROL AREA OF THE TAU-CROSS USING THE "FRAME."