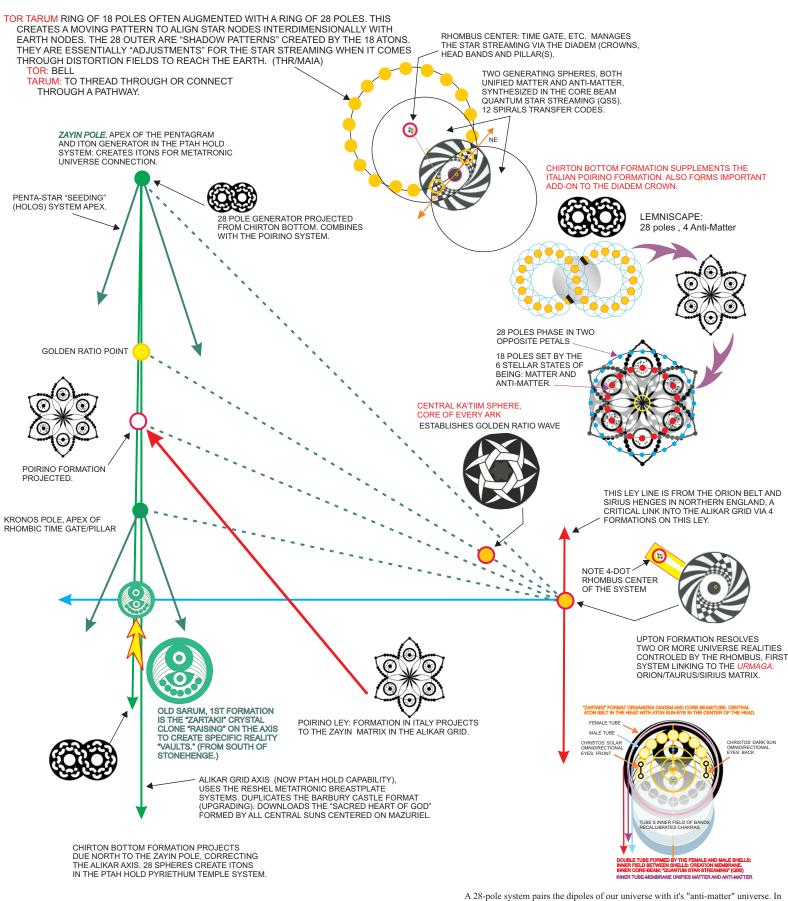

## ZAYIN POLE MATRIX IN THE ALIKAR GRID (RESHEL FORMAT), TRANSFORMED BY 58 FORMATIONS INTO THE PYRIETHUM TEMPLE "PTAH HOLD" CENER OF NEW TEMPLE INCLUDING EUROPE AND MUCH OF THE ATLANTIC TO RUTA. (COMPLEMENTS SAME COVERING NORTH AMERICA.)

File: GridsAlikarPtahHold01b.cdr Geometry Copyright 2010, William Buehler other words, the 28-pole system communicates with the dipoles of the anti-matter system and harmonizes the dipoles of its matter universe to those in the anti-matter universe.

"Crop Circle photos and reports courtesy The Crop Circle Connector (<a href="cropcircleconnector.com">cropcircleconnector.com</a>)". (Crop Circle images are those in black and white.)