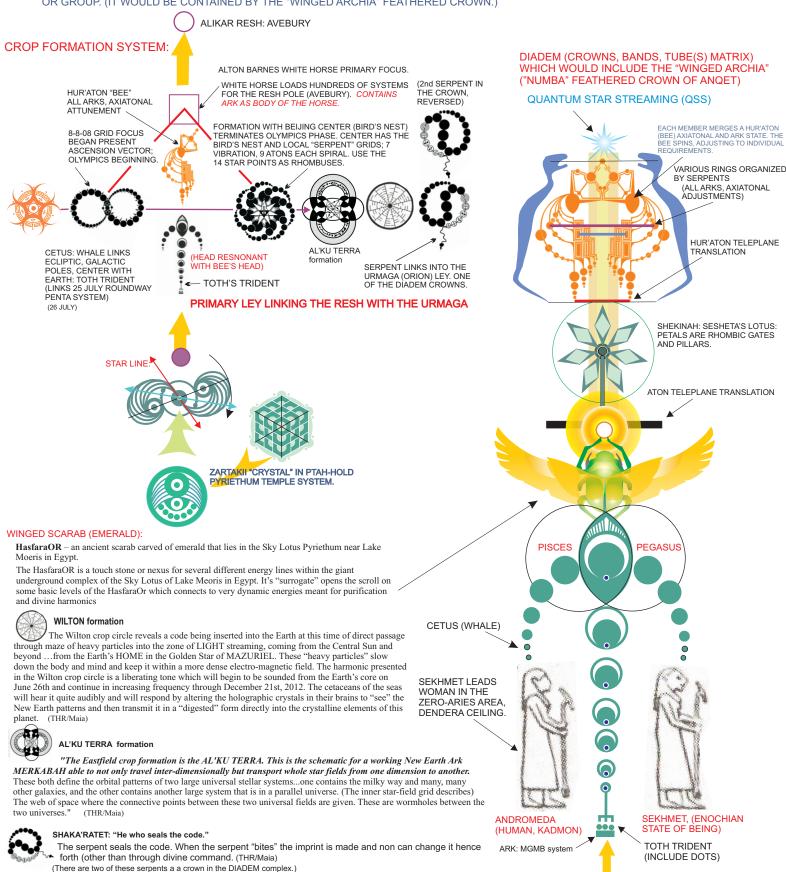

## DIADEM (CROWNS, BANDS, TUBES) MATRIX APPLICATION

THIS STUDY ILLUSTRATES ONE CROP FORMATION COMPLEX DIRECTLY CODING THE ALTON BARNES WHITE HORSE (FOCUSING ALL SYSTEMS) SUPPORTING THE AVEBURY (RESH) POLE, ALIKAR GRID. THE LEY EXTENDS TO THE EAST FROM THE TRIANGLE FORMED BY THE TWO 2008 OLYMPICS FORMATIONS AND THE HORSE, WITH THE HUR'ATON ("BEE") AND "WHALE" BELOW IT. THIS SYSTEM IS IN THE ALIKAR MAIN AXIS (CORE BEAM). THE GRAPHIC ON THE RIGHT IS A SUGGESTED THOUGHT-FORM APPLICATION FOR THE PERSON OR GROUP. (IT WOULD BE CONTAINED BY THE "WINGED ARCHIA" FEATHERED CROWN.)

File: Grids/Alikar: "GridsAlikarPtahHoldTube01.cdr" Geometry Copyright 2010: William Buehler Special translations: ThothHorRa Khandr translated by Maia Kamala.

ALU'A'RU SYSTEM: BIRDS, URMAGA AND THIS CENTRAL SYSTEM. "To dance together in the order of the Coming Day, a ritual of dawning light." (THR/Maia)