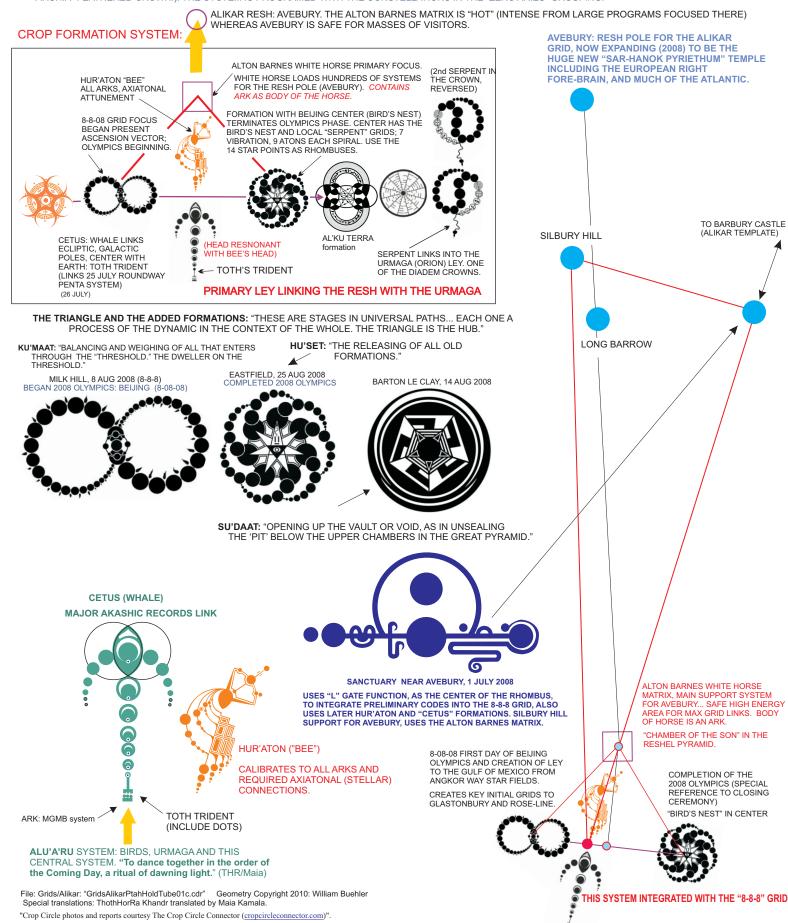

## ALTON BARNES MATRIX, 2010 PYRIETHUM CONVERSION: DIADEM (CROWNS, BANDS, TUBES) MATRIX APPLICATION

THIS STUDY ILLUSTRATES ONE CROP FORMATION COMPLEX DIRECTLY CODING THE ALTON BARNES WHITE HORSE (FOCUSING ALL SYSTEMS) SUPPORTING THE AVEBURY (RESH) POLE, ALIKAR GRID. THE LEY EXTENDS TO THE EAST FROM THE TRIANGLE FORMED BY THE TWO 2008 OLYMPICS FORMATIONS AND THE HORSE, WITH THE HUR'ATON ("BEE") AND "WHALE" BELOW IT. THIS SYSTEM IS IN THE ALIKAR MAIN AXIS (CORE BEAM). THE GRAPHIC ON THE RIGHT IS A SUGGESTED THOUGHT-FORM APPLICATION FOR THE PERSON OR GROUP, (IT WOULD BE CONTAINED BY THE "WINGED ARCHIA" FEATHERED CROWN.). THE SYSTEM IS PROGRAMED WITH THE CONSTELLATIONS IN THE "ZERO ARIES" GROUPING.