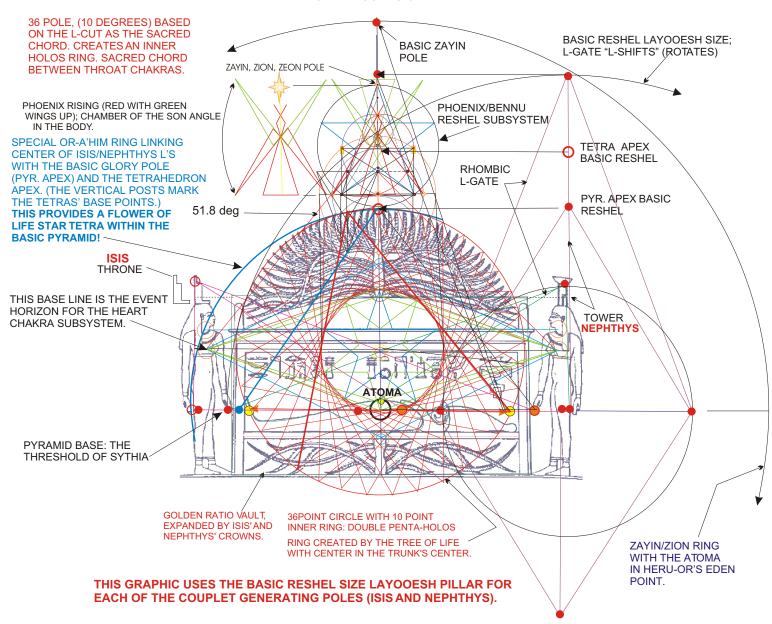

L-GATE, CORNER STONE, GOLDEN RATIO RHOMBUSES

HATHOR TEMPLE (DENDERA) ISIS/NEPHTHYS AND HERU-UR IN A DIONE-COUPLET FORMAT; RESHEL, L-GATES, 36 POLE AND POWER RING FORMING THE PENTAGON FOR RESHEL AND THE PHOENIX ASCENSION.

File: Osiris04Djpg.cdr/pdf Geometry Copyright © 1999, William Buehler Mural from Hathor temple, Dendera.