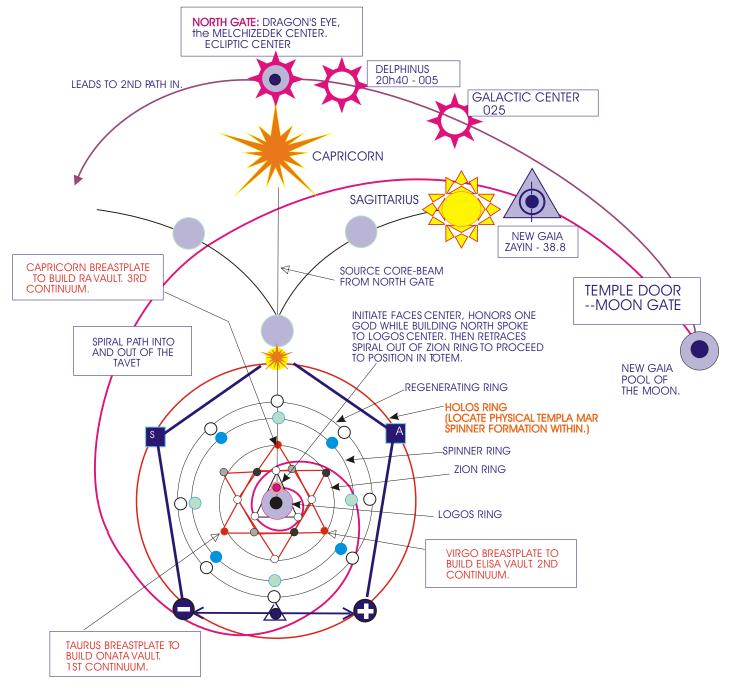

## FIRST TEMPLA MAR SHOWING THE MAJOR DESIGN WITH INNER RINGS, GATES, PATH IN AND OUT.

(AUGMENTED BY PRIMARY TEMPLA MAR SPINNER/3 EYES OF RAFORMAT. LOCATE D "RED ROCK SPRINGS" NEAR PINE, ARIZONA.)

THERE ARE TWO COMPLEMENTARY SPIRAL PATHS IN AND OUT...ONE SHOWN FOR CLARITY.

SUGGESTED PROCEDURE, IN AND OUT.

1. PATH IN: START AT NORTH GATE: CENTER IN SELAH. PROCEED ON CURVED PATH AND STOP AT DOLPHINUS: INVOKE DOLPHINS' INTERFACE SERVICE. PROCEED TO GALACTIC CENTER POLE: CENTER IN GALACTIC UNITY ESSENCE ("DIVINE HARMONIC OF UNIVERSAL ACCORD]: USE TEMPLE AND DOMINION NAMES. PROCEED TO NEW GAIA POOL OF THE MOON: ENTER LIFE-SPIRAL OF NEW GAIA: COMMIT TO CREATING RA, RESOLVING THE TELOS AARKHARA TEAR. PROCEED BY SPIRAL PATH (CCW INTO FORM'S CENTER AND NOTIME) TO ALTAR AT LOGOS-OF-GOD RING. FACE IN AND STATE INTENT; CREATE NORTH SPOKE TO AND FROM SOURCE VIA NORTH GATE. MERGE WITH THE ONE GOD-OF-LIFE AND WITH THE SUN. PROCEED BY CURVE OUT BEYOND ZION (RHOMBUS) RING AND PROCEED BY CURVE TO POSITION IN THE TEMPLE.

2. PATH OUT: BOW TO LOGOS, DIVINE CENTER, AND PROCEED BY CURVE TO NEAREST POINT OF SPIRAL PATH REMAIN-ING OUTSIDE OF ZION RING. BE AWARE OF RETURNING TO OWN TIME AND SPACE CONTINUUM. STOP AT GAIA GATE AND HONOR OLD AND NEW HEAVEN AND EARTH. RETURN TO THE NORTH GATE (SOURCE); HONOR LIFE GIVER.