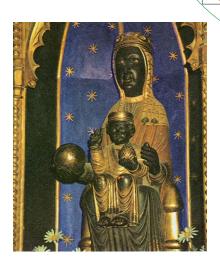

## MONTSERRAT BASILICA, L-GATE, BLACK MADONNA WITH PINE CONES' PROBABLE RESHEL GRID.

INNER CIRCLE'S CENTER CONTAINS MADONNA'S HEAD, VAULTS OF THE SUN

SPECIAL ANGLE SINE 38.9 DEG. (681 TRIANGLE)

HOLY CHILD'S HEAD, CHRISTIC RESH (CHIEF HEAD STONE)

> SHIYN POLE AS AN OPAL

FLAGS OF BOTH CATALONIA AND SPAIN

NOTES:

(THIS RESHEL ALSO FITS VERTICALLY.)

MADONNA IN THE TARRAGONA CATHEDRAL (FROM"GENISIS" BY DAVID WOOD)

SHIYN POLE

MADONNA AT MONTSERRAT

DIONYSIAN PINE CONES, ELEUSINIAN MYSTERIES.