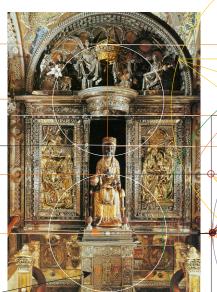

## MONTSERRAT BASILICA, L-GATE, BLACK MADONNA WITH PINE CONES' PROBABLE RESHEL GRID.

INNER CIRCLE'S CENTER CONTAINS MADONNA'S HEAD, VAULTS OF THE SUN

SPECIAL ANGLE SINE 38.9 DEG. (681 TRIANGLE)

HOLY CHILD'S HEAD, CHRISTIC RESH (CHIEF HEAD STONE)

> SHIYN POLE AS AN OPAL

FLAGS OF BOTH CATALONIA AND SPAIN

NOTES:

(THIS RESHEL ALSO FITS VERTICALLY.)

MADONNA IN THE TARRAGONA CATHEDRAL (FROM"GENISIS" BY DAVID WOOD)

SHIYN POLE

MADONNA AT MONTSERRAT

DIONYSIAN PINE CONES, ELEUSINIAN MYSTERIES.

THYRSUS WAND TIPPED WITH A PINE CONE. (USED IN DIONYSIAN RITES, ALSO EMBLEM OF THE MAENADS).

1. SOME OF THE DIONYSIAN SYMBOLS RELEVANT TO THE USAGE HERE: MIRROR, RHOMBUS, PINE CONE, THYRSUS,

2. THE CHRISTIC ALPHA AND OMEGA POLES LINK INTO ROSSLYN CHAPEL AND TARRAGONA CATHEDRAL RESPECTIVELY. THESE LINK AS THE CENTER LINE IN THE ASTARA GRID.

File: montserratLGateMadonna02.cdr/pdf photos from ALL MONTSERRAT by Josep M Soler i Canals (c) EDITORIAL ESCUDO DE ORO, S.A. Reshel (c) 1998, William Buehler